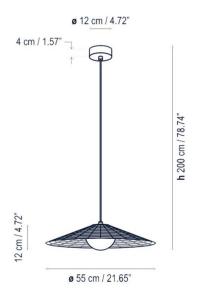

### **PRODUCT SPECIFICATION**

ver

barcelona lights

LA10595/S55

Light Source: 8W, 2700K, 635 Lumens IP Code: 54 Dimming: Dimmable via Triac dimming. Dimensions: Shade: Ø55cm Shade Height: 12cm Ceiling Canopy: Ø12cm

Ceiling Canopy Depth: 4cm Drop Height: 200cm