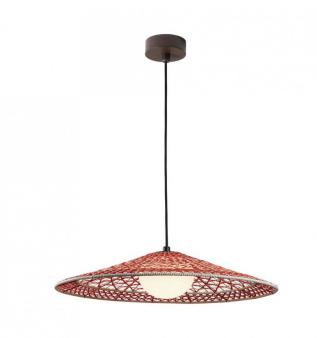

## Bover Nans/55 LED Outdoor Pendant

The Bover Nans S/55 Outdoor Pendant is hand woven with a more elaborate weave than other lights in the Nans Collection, the shade combines different weaving techniques utilising synthetic fibre. It differs from the rest of the collection, not only because of the weaving technique, but because it incorporates an elliptical polyethylene diffuser, which filters the light and prevents glare. The result is a soft and warm illumination that creates a calm ambience in your garden.

Inspired by Cala Nans cove on the Costa Brava coast, which is a tranquil haven, the Nans S/55 LED Outdoor Pendant is the definition of Mediterranean style. The organic aesthetic is perfect for summer evenings, and with three colour options it is guaranteed to suit a range of personal styles. Perfect for optimising private gardens and outdoor public spaces such as exterior eating areas in the hospitality industry.