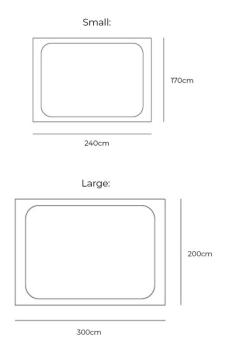

#### PRODUCT SPECIFICATION

Dimensions: Small:

Length: 240cm Width: 170cm

Large:

Length: 300cm Width: 200cm

For all sales and technical enquiries, please contact:

+44 (0)114 263 4266

info@davidvillagelighting.co.uk