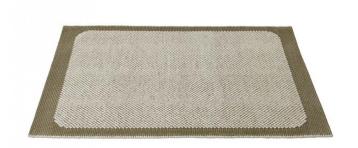

## **Muuto Pebble Rug**

The Muuto Pebble Rug was designed by Margrethe Odgaard, who worked as a textile designer in Philadelphia, and later in Paris, before setting up design studio in Copenhagen in 2013. This rug was inspired by the feeling of walking across a pebbled beach. The Pebble Rug is handwoven, using various techniques, resulting in two different textures - the soft woollen loops of the inside part of the rug contrast with the jute weave of the edging.

A synthetic latex is applied to the back of the rug, ensuring it lays smoothly on whichever floor it is placed upon. The stylish Pebble Rug by Muuto is available in a collection of monotone colours; guaranteed to suit a range of interior styles in your home or commercial space.