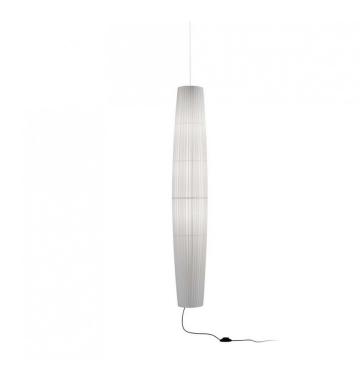

### **Bover Maxi S/01 Suspension**

The Bover Maxi S/01 Suspension was designed by Joana Bover in 2004, and is now a Bover bestseller. The shade of the Maxi boasts a contemporary design, with soft curves and a translucent ribbon material, which results in a warm diffused light output for your space. Thanks to the delicate pleats in the Maxi S/01, the illumination creates beautiful shadow effects that are cast upon the nearby walls.

This intricate suspension light is perfect for brightening up corners of your living room, your hallway, bedroom or even dining area. The Bover Maxi S/01 Suspension offers two installation options. Upper installation where the suspension light is powered through electrical cables that run through the ceiling, or bottom installation where the suspension will require to be plugged into a socket.