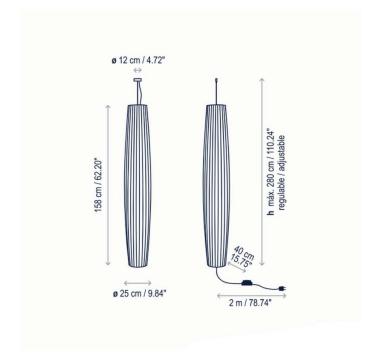

#### PRODUCT SPECIFICATION

Light 4 x Max 9W LED A60 E-27 (excluded)

Source:

IP Code: 20

**Dimming:** Upper Installation: Non Dimmable.

Bottom Installation: In line on/off switch included

on the cable.

Dimensions: Shade: Ø25cm

Height: 158cm

Maximum Drop: 280cm Ceiling Canopy: Ø12cm Cable Length: 200cm