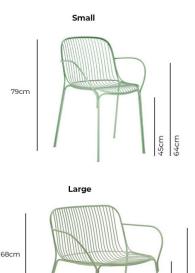

#### Dimensions: Small:

LA10749/ARM

Full Height: 79cm Arm Height: 64cm Seat Height: 45cm Width: 56cm Depth: 55cm

#### Large:

Full Height: 68cm Arm Height: 58cm Seat Height: 31cm Width: 73cm Depth: 65cm