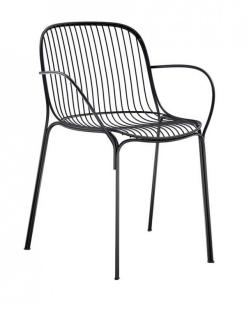

## Kartell HIRAY Armchair

The Kartell HIRAY Armchair is crafted from galvanised steel, utilising a welded wire process to shape it. With this creation, Kartell are showcasing how metal can be just as lightweight as plastic. The result is a durable but comfortable seating option which is suitable for both indoor and outdoor. The metal wires form the structure of this seat, boasting clean lines and offering a curved seat which optimises comfort.

David

Village Lighting

Designed by Ludovica & Roberto Palomba in 2022, the HIRAY Armchair is available in two sizes, with four colour options, making it perfect for a large range of environments. A great addition to your decking, patio and private garden for al fresco dining. Similarly, it can also be utilised in indoor dining spaces.