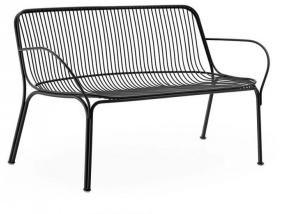

## Kartell HIRAY Sofa

Designed by Ludovica & Roberto Palomba in 2022 for Kartell, the HIRAY Sofa is a stylish and functional seating option, optimising organic shapes with a strong structure. Made from galvanised steel, Kartell have showcased how metal can be just as lightweight as plastic. The steel is weather proof, making the HIRAY perfect for all year round, with the ability to leave it in your garden throughout every season.

David

Village Lighting

The seat utilises metal wires to form well-defined yet lightweight structural parts of the sofa, with a curved seat which puts your comfort first. The Kartell HIRAY Sofa is available in four colours, making it easy to blend into a large range of environments and styles. A perfect addition to your decking, patio and private garden for warm summer nights relaxing or hosting with friends.