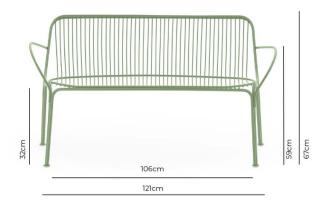

#### **PRODUCT SPECIFICATION**

Dimensions: Width: 121cm Depth: 68cm Full Height: 67cm Arm Height: 59cm Seat Height: 32cm

LA10749/SOFA