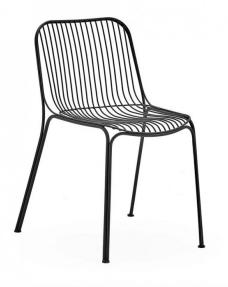

## Kartell HIRAY Chair

The most stripped back design in the HIRAY Collection, the HIRAY Chair proves that metal materials can be just as lightweight as plastic. Designed by Ludovica & Roberto Palomba, the HIRAY is suitable for use indoor and outdoor environments thanks to the durable and weather proof materials it is crafted from - perfect for the British weather.

The HIRAY Chair provides a curved seat for optimal comfort, ensuring functionality as well as a sleek contemporary design. The seat utilises metal wires to form a well-defined yet lightweight frame. This chair is available in four colours, making it easy to adapt to a multitude of style preferences. Perfect for both outdoor and indoor dining, whether in your garden, conservatory, or on your decking.