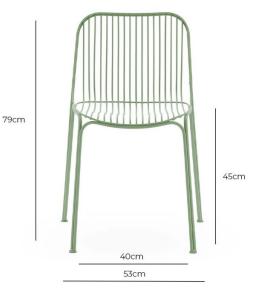

#### **PRODUCT SPECIFICATION**

Dimensions: Full Height: 79cm Seat Height: 45cm Width: 53cm Depth: 55cm