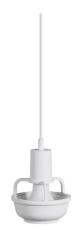

## **Artek Kori Pendant Light**

The Artek Kori Pendant Light, designed by TAF Studio, is the most versatile lighting option in the collection. Available in three variations—without a shade, with a disc shade, or with a dune shade—each version offers a different lighting experience. The no-shade version provides a direct, glare-free light perfect for general illumination, while the disc and dune shades create a soft downlighting ideal for accent lighting over dining areas, kitchen islands, or counters.

### PRODUCT SPECIFICATION

Light Source: 1 x Max 12W E27 (Excluded)

IP Code: 20

**Dimming:** Dimmable via mains phase dimming.

**Dimensions: Pendant:** 

Shade: Ø12cm Shade Height: 17cm