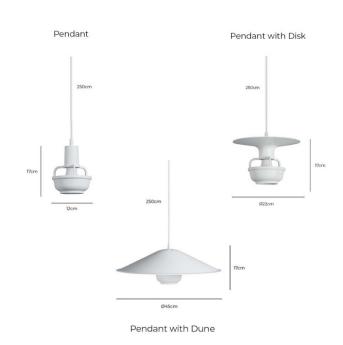

### PRODUCT SPECIFICATION

Light Source: 1 x Max 12W E27 (Excluded)

IP Code: 20

**Dimming:** Dimmable via mains phase dimming.

**Dimensions: Pendant:** 

Shade: Ø12cm Shade Height: 17cm

### Pendant with Disk Shade:

Shade: Ø22cm Shade Height: 17cm

### Pendant with Dune Shade:

Shade: Ø45cm Shade Height: 17cm

Ceiling Canopy: Ø12cm Drop Height: 250cm

For all sales and technical enquiries, please contact:

+44 (0)114 263 4266

info@davidvillagelighting.co.uk