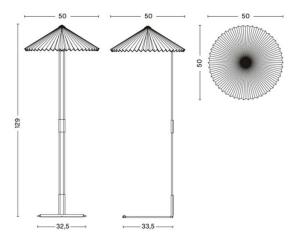

#### **PRODUCT SPECIFICATION**

Light Source:12W, 2600K, 420 LumenIP Code:20Dimming:In-line dimmer included on cable.Dimensions:Shade: Ø50cm<br/>Height: 129cm<br/>Base Width: 32.5cm<br/>Base Depth: 33.5cm<br/>Cable Length: 270cm