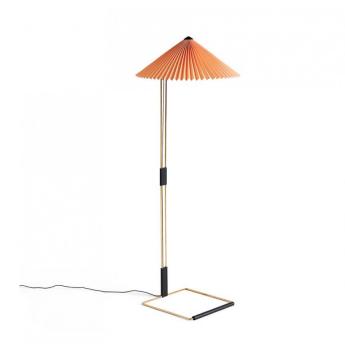

## HAY Matin LED Floor Lamp

An evolution of the Matin collection, a customer favourite, the Matin Floor Lamp was designed by Inga Sempe and combines a delicate design with modern technology. Matin combines Inga's fascination with pleats with her signature use of carefully selected sophisticated colours. Sempé's desire has always been to create original designs that combine quality and function. This elegant floor lamp utilises a fabric shade diffusor and a brass steel frame, these materials combined result in an elegant, yet robust, design. With the shade providing simplicity, the steel and matt black details ensure a touch of contemporary style.

David

Village Lighting

The integrated LED produces a warm white light which is diffused through the cotton shade and produces a calming light output that is perfect for mood lighting. The in line dimmer on the cable further enhances this as it grants you easy personability, allowing you to adjust the strength of output of light depending you and your environments needs. Integrated LED also guarantees longevity, the HAY Matin LED Floor Lamp boasts a life span of at least 25,000 hours of use.