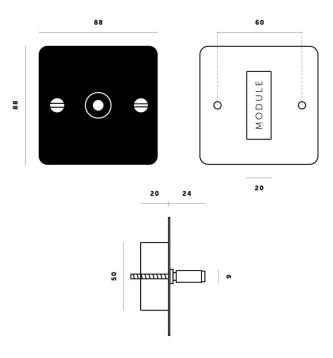

### PRODUCT SPECIFICATION

Dimming: Single Switch, 3-way, 240V

Dimensions: Toggle: Ø6mm Height: 8.8cm Width: 8.8cm Depth: 2.4cm

> **Recommended Back Box:** 1G square back box - 47mm depth