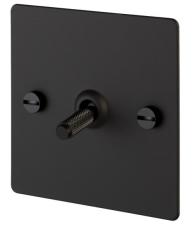

## Buster + Punch 1G Intermediate Toggle Switch

The 1G Intermediate Toggle switch is available in twelve stylish finishes and crafted with the same aesthetic as all Buster + Punch products. The Intermediate Toggle switch allows you to control numerous light sources from one fitting and can be paired with other B+P accessories in order to fully customise your home to your liking. Made of solid metal, the toggle has a cross-knurl pattern, adding to its elegant design, the back plate utilises the brand's iconic solid metal coin screws.