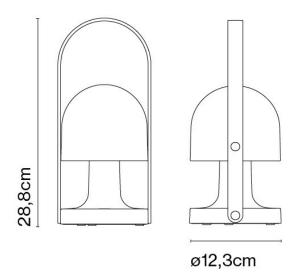

### **PRODUCT SPECIFICATION**

**Light Source:** 3.2W, 2700K, 240 lumens

IP Code: 20

**Dimming:** Integrated dimmer on the product

Dimensions: Ø12.3cm

28.8 cm height