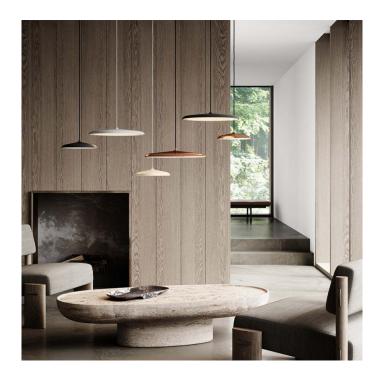

## Design For The People Artist Pendant

Inspired by the world of music, specifically a cymbal on a drum kit, the Artist LED Pendant boasts a contemporary yet stripped back shade and is another design by Bønnelycke MDD. This pendant harbours built in LEDs which make it extremely energy efficient whilst still providing maximum light output.

Winner of the Red Dot Design Award in 2017, the Artist Pendant provides a soft and diffused light to your space, providing both a functional and an ambient light projection. This is a timeless piece of lighting that adds a touch of elegance and class to any room in your house. Although it is especially impactful when used above dining tables, kitchen tables or coffee tables. The Artist Pendant can be hung individually or grouped together in different sizes to create an impact, the height can even be adjusted upon installation.