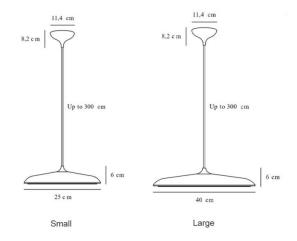

### PRODUCT SPECIFICATION

Light Source: Artist 25: 14W, 3000K, 1000 Lumen

Artist 40: 24W, 3000K, 1600 Lumen

IP Code: 20

20

**Dimming:** Dimmable via mains phase dimming.

Dimensions: Artist 25:

Shade: Ø25cm Shade Height: 6cm

Artist 40: Shade: Ø40cm Shade Height: 6cm

Ceiling Canopy: Ø11.4cm Ceiling Canopy Height: 8.2cm Maximum Drop: 300cm