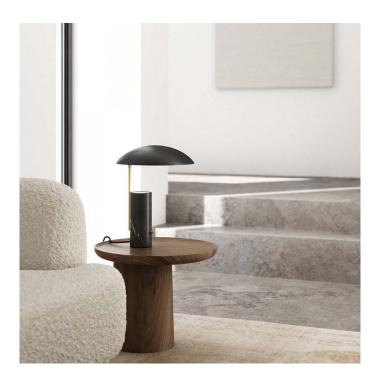

## Design For The People Mademoiselles Table Lamp

Designed by Sofie Lefèvre, the Mademoiselles Table Lamp boasts an unusual design, making it a guaranteed eye catcher wherever you decide to display it. This lamp consists of a narrow marble base, which is connected to the oversized lampshade via a filigree brass element. The oversized reflector is able to tilt to your needs, light is reflected upwards onto the bottom of the shade, creating a soft, indirect ambience.

Lefèvre manages to harmoniously combine elegance with modern technology. The solid marble base ensures the Mademoiselle is a strong and sophisticated lamp, while the beautiful gold details offer a refined touch. Available in two colours, white or black, this magnificent table lamp will undoubtedly find an exceptional place in your interior. Mademoiselles looks wonderful in the living room, bedroom or entrance hall.