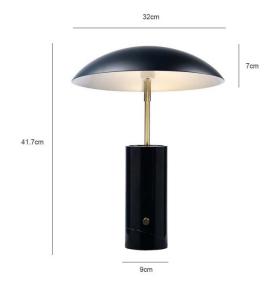

#### PRODUCT SPECIFICATION

Light Source: 1 x Max 15W GU10 (excluded)

IP Code: 20

**Dimming:** In line on/off switch included on cable.

Dimensions: Shade: Ø32cm

Height: 41.7cm Shade Height: 7cm Base: Ø9cm

Cable Length: 250cm