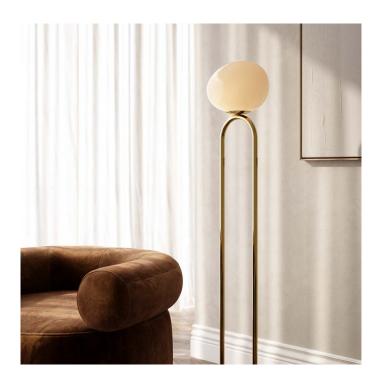

## **Design For The People Shapes Floor Lamp**

Designed by Maria Bernsten for Design For The People, the Shapes Floor Lamp was inspired by elegant jewellery and is made from exclusive materials. The unique shape and the intricate brass body of this floor lamp result in a truly unique configuration that is a great addition to almost any interior décor style. This lamp can blend into modern interiors or more traditional classic styles.

When switched on the Shapes Floor Lamp produces a warm glow that is diffused through the opal glass shade - the opal glass shade compliments the brass and results in a bold contrast between the two elements. The soft light emitted from the diffuser is reflected in the brass of the lamp and ensures Shapes will be an eye catcher. The Shapes Floor Lamp is a beautifully formed lamp with a hint of nostalgic charm, perfect for your living room, bedroom, hallway and even public spaces such as restaurants or hotels.