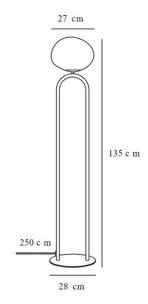

#### PRODUCT SPECIFICATION

Light Source: 1 x Max 15W E27 (excluded)

IP Code: 20

**Dimming:** In line on/off switch included on cable.

Dimensions: Shade: Ø27cm

Shade Height: 22cm Height: 135cm Base: 28cm

Cable Length: 250cm