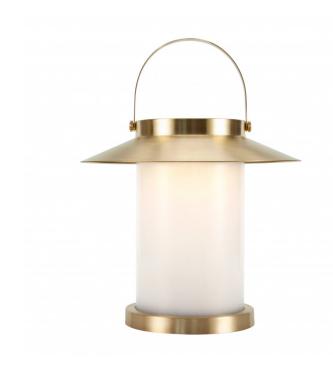

# Nordlux Temple To-Go 35 Portable Solar LED Lamp

The Temple To-Go 35 is a slightly larger version of the  $\overline{\text{Temple}}$  To-Go 30.

Designed by Says Who, a Danish design duo, the Temple To-Go 35 makes a great addition to your balcony, garden or any other exterior space. This portable solar LED lamp fits snugly on a table or is big enough to work as a floor lamp on your grass, or on your decking. The handle also means it can be suspended like a traditional lantern. Thanks to the solar property the Temple To-Go will illuminate as soon as darkness falls, as long as it has been charged via sunlight during the day. The diffuser creates a cosy yet practical light, perfect for warm summer evenings in the garden.

This portable solar LED lamp is manufactured from durable materials, with an IP54 classification, the Temple To-Go 35 is ideal for outdoor settings and is even well suited for harsher weather conditions.

The battery life of Temple To-Go 35 is 5 hours, while this is a solar lamp it can also be charged via a USB cable (included) - the charging time is 8 hours from 0%-100%.

### PRODUCT SPECIFICATION

Light Source: 3W, 3000K, 138 Lumen

IP Code: 54

**Dimming:** Integrated on/off switch on the product.

Dimensions: Shade: Ø31.3cm

Height: 43cm Base: 19cm

Charger Cable Length: 100cm