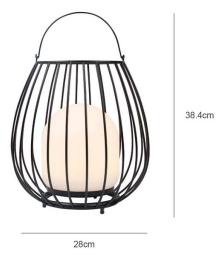

#### PRODUCT SPECIFICATION

Light Source: 3W, 2700K, 300 Lumen

IP Code:

Integrated dimmer on the product.

Dimensions: Height: 38.4cm

Dimming:

Width: 28cm

Charging Cable Length: 100cm