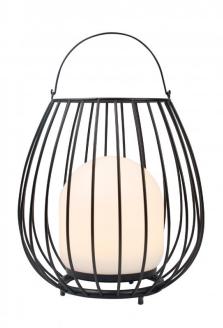

## Nordlux Jim To-Go Portable LED Lamp

Designed by Danish design duo Says Who, the Jim To-Go harbours a rounded silhouette frame with an LED integrated light source in the centre, the three legs make this lamp perfect for patios or decking in your back garden. The Jim To-Go also includes a practical handle that makes it easy to manoeuvre and place wherever you need it - it also can be used as a suspension to hang this portable light like a lantern in your outdoor space.

This LED portable lamp emits a warm glow over its surroundings, perfect for colder evenings sitting around an outdoor fire, as the early nights draw in, or during summertime when the warm evenings lead late into the night time. The Jim To-Go can be used individually or grouped together in bigger spaces to create an expressive feature.

The built in Moodmaker™ dimmer offers three light intensities. The light intensity can be set to either 20%, 50% or 100%. The IP54 classification makes it ideal for outdoor settings - perfect to set the right ambience on the terrace, balcony or in the garden.