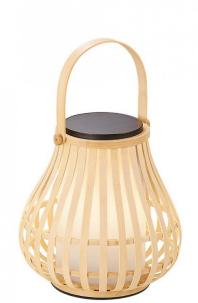

# Leo To-Go Solar LED Portable Lamp

The Leo To-Go LED Portable is temporarily unavailable.

Nordlux's Leo To Go Portable Lamp is a functional, stylish outdoor lamp that you can take anywhere you want with its 'picnic basket' style handle and bamboo material.

Boasting a soft and natural look, the Leo To Go Solar LED Portable Lamp was designed by Says Who and is a perfect solution for lighting your garden, terrace or balcony. You can place this solar charged portable lamp wherever you need it in your space and it will automatically illuminate when darkness falls.

Not only do the materials used for the Leo To Go ensure the design remains natural and true to the outdoor spaces it will occupy, but it is also responsibly-sourced natural bamboo - meaning that Nordlux are helping the environment whilst also helping you. The solar powered LED provides a beautiful warm glow of light, creating a calming soft ambience wherever you decide to display it.