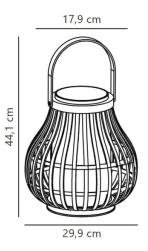

## PRODUCT SPECIFICATION

**Light Source:** 3.5W, 2700K, 300 Lumen

IP Code: 44

**Dimming:** Integrated on/off switch on the product.

Dimensions: Shade: Ø29.9cm

Height: 44.1cm Outdoor base: 18cm

Charging Cable Length: 100cm