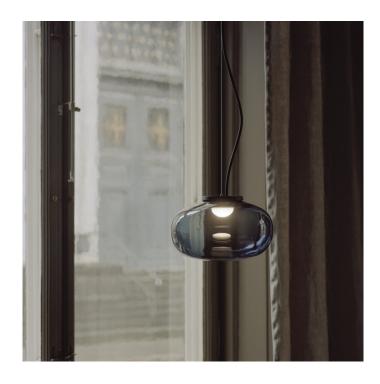

# **Karl-Johan Small LED Pendant Light by New Works**

BRAND NEW, OVERSTOCKED, ORIGINAL PACKAGING. 1 x Small Smoked Glass Available.

The latest addition to the <u>New Works Karl-Johan collection</u>, the Karl-Johan pendant retains the beautiful glass lampshade as seen in the rest of the range, available in either an opal or smoked colour finish. The pendant has soft lines and a circular silhouette that is familiar and chic.

The Karl-Johan pendant lamp has an integrated LED light source which reflects on the glass to create a nice glow that is effective and warming. The opal glass finish creates a more diffused illumination whereas the light source can be seen more in the smoked glass finish. This pendant lamp is also available in a small or a large size, so you can find the right fit for your interior. Use alone or in multiple to best utilise your setting.