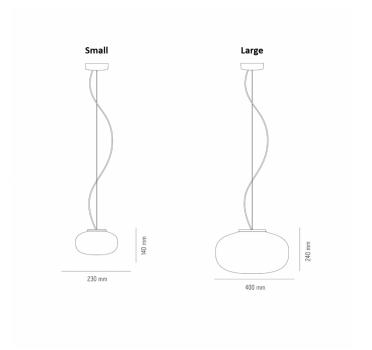

The Karl-Johan pendant lamp has an integrated LED light source which reflects on the glass to create a nice glow that is effective and warming. The opal glass finish creates a more diffused illumination whereas the light source can be seen more in the smoked glass finish. This pendant lamp is also available in a small or a large size, so you can find the right fit for your interior. Use alone or in multiple to best utilise your setting.

### PRODUCT SPECIFICATION

Light Source: 7W, 2700K, 530 lumens

IP Code: 20

Dimming: Dimmable via mains phase dimming

Dimensions: Ø23cm

Height: 14cm

Ø13cm ceiling canopy 340cm cable length