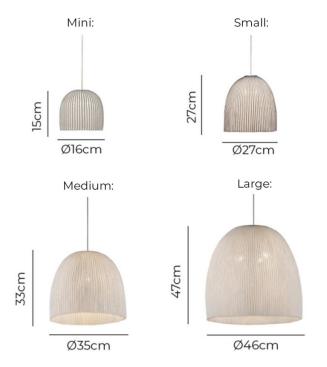

The direct downward light from the Onn Pendant makes them ideal for installing above surfaces such as tables or a kitchen island. They are available in four sizes, mini, small, medium, and large, and can be hung individually or as multiples to create interesting compositions within your home. These pendants are also available in beige, grey, and taupe or as an LED version. Please contact us for further information.

**Dimming:** Dimmable via mains phase dimming.

Dimensions: Mini

Ø16cm Height: 15cm

Cable Length: 150cm

Small Ø27cm Height: 27cm Cable Length: 150cm

Medium Ø35cm Height: 33cm Cable Length: 150cm

Large Ø46cm Height: 47cm

Cable Length: 150cm