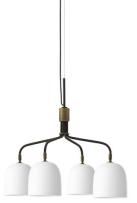

## **Gubi Howard Chandelier**

The Howard Chandelier, designed by Space Copenhagen, is the centrepiece of the Howard Collection. A striking blend of industrial craftsmanship and modern elegance, this chandelier pays homage to New York's architectural beauty. Available in four-arm and six-arm configurations, the chandelier features slender metal arms with gunmetal or bone china shades. The gunmetal brass option adds a bold, industrial character with its brushed brass interior that emits a warm, inviting glow. Meanwhile, the bone china shades offer a softer, diffused light, perfect for creating a serene ambience.

David

Village Lighting

Ideal for grand dining rooms, high-ceilinged living spaces, or commercial settings such as hotel lobbies, the Howard Chandelier makes a commanding statement. The four-arm design is available in short and standard arm options, allowing for versatile placement, whether as a low-hanging dining table light or a high-suspended focal point in larger rooms.