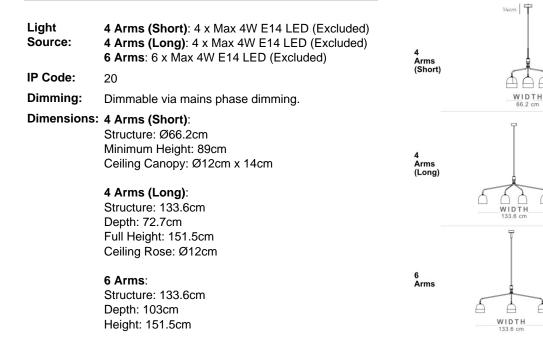

#### **PRODUCT SPECIFICATION**

Each Shade: Ø16cm Shade Height: 16.4cm

#### For all sales and technical enquiries, please contact:

Ó

À

≙

 $\cap$ 

DEPTH

MINIMUM HEIGHT:

HEIGHT

HEIGHT 151.5 cm

Å

DEPTH

+44 (0)114 263 4266 info@davidvillagelighting.co.uk www.davidvillagelighting.co.uk