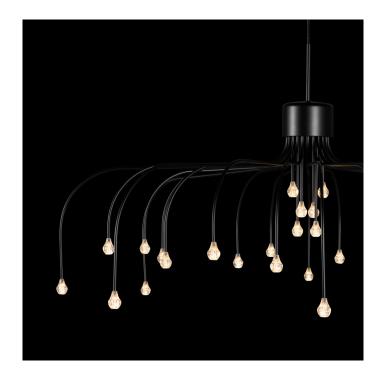

### Moooi Starfall Light

The Moooi Starfall circular suspension light is distinguished by its contemporary design, perfectly encapsulating the magical feeling of staring at a night sky. The Starfall holds 30 LED light sources, designed to replicate falling stars casting a warm glow over your environment. The use of different leg lengths generates a 3D effect, as if you really are stargazing in your own home.

Front are a Swedish design studio, keen to experiment. Their work regularly blurs the boundaries between lighting and interior design - using visual effects to their advantage. The idea for the Starfall light came to them when stargazing in the dark Swedish countryside. Amazed by the lack of air pollution and the instant gratification of a starry landscape, the pair wondered if it would be possible to create something that could replicate that feeling.

#### Dimensions: Ø105cm

Height: 50cm Ceiling Canopy Width: 18.5cm Ceiling Canopy Depth: 8cm Cable Length: 260cm

18.5cm | 7.3"

David

Village Lighting