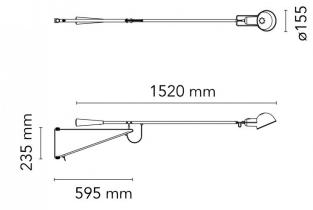

#### **PRODUCT SPECIFICATION**

Light Source: 1 x Max 11.5W LED E27 (excluded)

**IP Code:** 20

Dimming: Dimmable via mains phase dimming

Dimensions: Shade: Ø15.5cm Depth: 59.5cm Arm Length: 152cm Wall Attachment 23.5cm