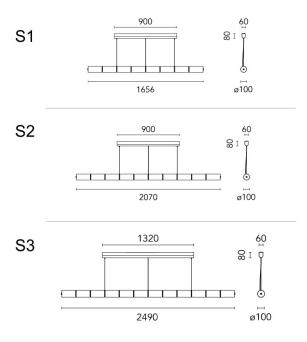

A stunning new light by Flos, the Luce Orizzontale combines craftsmanship and cutting-edge technology. Originally made for a bespoke project, the concept behind this light was to design an interlocking modular suspension with tubular glass elements, suspending from the ceiling. The ambitious design, by Ronan & Erwan Bouroullec, is more than sculptural. Each size, S1, S2 and S3 is comprised of 8, 10 or 12 glass tubes, all supported by an aluminium bar. Two LED strips are inserted into the bar and are pushing the light upwards and downwards through the glass.

## PRODUCT SPECIFICATION

Light S1: 100W, 2700K, 4500 lumens Source: S2: 145W, 2700K, 5750 lumens

S3: 165W, 2700K, 7000 lumens

IP Code: 20

**Dimming:** Direct Touch control dimming/Direct Touch

control switching + push to make dimming control / Direct Touch control switching + DALI dimming

control.

Dimensions: S1: 165.6cm width, 90x6x8cm ceil.canopy width

**\$2**: 207.2cm width, 90x6x8cm ceil.canopy width **\$3**: 248.8cm width, 132x6x8cm ceil.canopy width

Glass Modules: Ø10cm Cable Length: 270cm