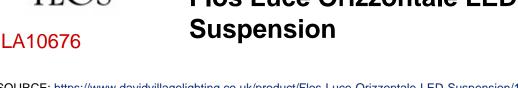

A stunning new light by Flos, the Luce Orizzontale combines craftsmanship and cutting-edge technology. Originally made for a bespoke project, the concept behind this light was to design an interlocking modular suspension with tubular glass elements, suspending from the ceiling. The ambitious design, by Ronan & Erwan Bouroullec, is more than sculptural. Each size, S1, S2 and S3 is comprised of 8, 10 or 12 glass tubes, all supported by an aluminium bar. Two LED strips are inserted into the bar and are pushing the light upwards and downwards through the glass.

Luce Orizzontale can be dimmed by various methods; either use the dimmer located at one end of the bar, or you can additionally connect the suspension via Push-To-Make or DALI dimming systems. The LED Strips emit a powerful light from 100W up to 175W on the bigger size. Its length ranges from 1.65m up to 2.40m, the Luce Orizzontale suspension is bound to catch the eye in any space.