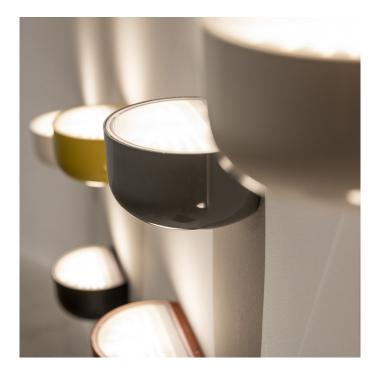

## Flos Bellhop Wall Up

The latest addition to the Bellhop collection, the Bellhop Wall Up was designed by Edward Barber and Jay Osgerby. The Wall Up provides an indirect warm white light emission and can be installed facing upwards or downwards. Available in the same colourful options as the Bellhop Portable, white, grey, grey blue, brick red, cioko and yellow. The Bellhop Wall Up brings a touch of colour into any space. It's IP 44 rating, allows you to install it in both indoor and outdoor (protected) areas.

Discover the <u>Bellhop</u> collection and find the perfect light for your space.