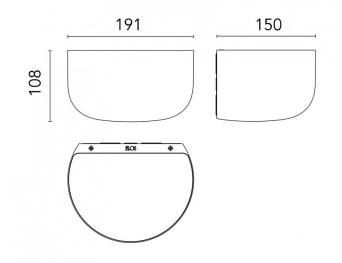

#### **PRODUCT SPECIFICATION**

Light Source: 17W, 2700K, 1600 Lumens

IP Code:44Dimming:Dimmable via Triac dimming.Dimensions:Height: 10.8cm

Width: 19.1 cm Depth: 15cm