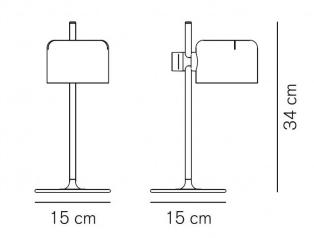

#### PRODUCT SPECIFICATION

Light Source: 1 x Max 3W G9 LED (Included)

IP Code:20Dimming:In-line on/off switch included on cable.Dimensions:Height: 34cm<br/>Base: Ø15cm