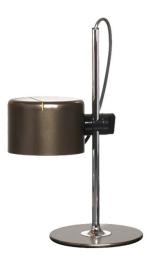

### Oluce Mini Coupe 2201 Table Lamp

The Oluce Mini Coupé 2201 Table Lamp is a charming, scaleddown version of Joe Colombo's original 1967 Coupé Table Lamp. Retaining the signature design elements, this compact lamp features a chrome-plated stem and a semi-cylindrical lacquered aluminium shade that tilts and adjusts to provide directional lighting. A perfect blend of mid-century aesthetics and modern functionality, the Mini Coupé adds a playful yet elegant touch to any space.

Available in bold contemporary finishes such as scarlet red, mustard yellow, bronze, and black, the Mini Coupé is ideal for desks, side tables, or bedside settings. Its compact size and striking design make it a versatile and stylish addition to both modern and traditional interiors.