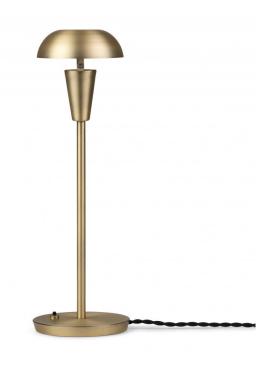

## **Tiny Table Lamp by Ferm Living**

Inspired by industrial Art Deco, the Tiny table lamp is the taller, larger version of the <u>Tiny lamp</u>. Made from iron, the table light features rounded and straight lines, having an eye-catching and stark silhouette. The bulb sits held underneath the lampshade, peering out in a characterful and playful way.

Available in brass or steel, the Ferm Living Tiny table light is universal and can be used in any interior or design scheme. The shade is also movable, being able to tilt so you can create a particular ambience and look in your space. The timeless and refined feel of the table lamp means it will forever be a classic in home, work or commercial settings.