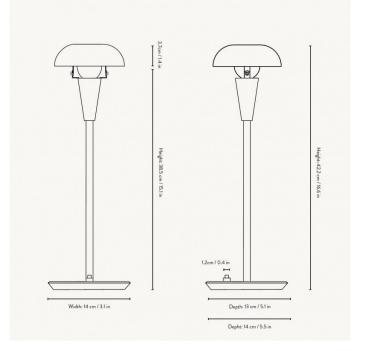

### PRODUCT SPECIFICATION

20

Light Source: 1 x max 12W E14 LED (excluded)

IP Code:

Dimming: Integrated on/off switch on the product

Dimensions: Ø12cm shade

42.2cm height Ø14cm base 200cm cable length