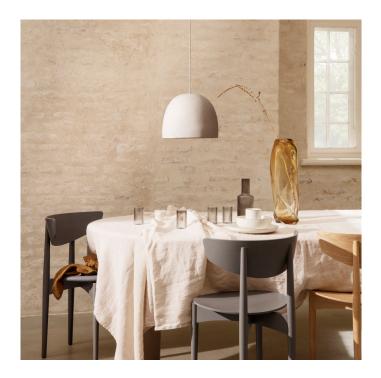

# Speckle Pendant Light by Ferm Living

The Speckle pendant is a gorgeously simple light that features a smooth and round silhouette. Crafted by hand, the lampshade is made from ceramic which has a raw and textured quality, adding a natural touch to any interior. The included ceiling canopy is also finished with the same ceramic, creating a unified design and organic aesthetic.

The Speckle pendant lamp is available in a small or large size and emits a downward directed glow, perfect for use over tables, kitchen islands and surfaces. The pendant light can be used alone, in rows or you can mix and match sizes to create a showstopping cluster feature. With an off-white finish, the Speckle pendant light will look at home in modern and traditional spaces due to its timeless design and pure material.