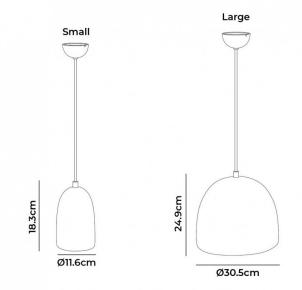

IP Code: 20

**Dimming:** Dimmable via mains phase dimming

Dimensions: Small - Ø11.6cm, H 18.3cm Large - Ø30.5cm, H 24.9cm

350cm cable length