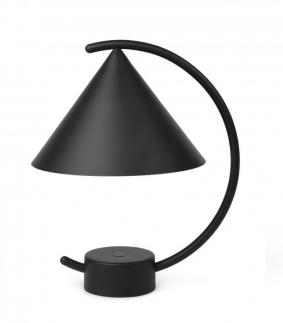

## Meridian Portable Table Lamp by Ferm Living

The Meridian light is a beautiful and versatile portable lamp that was made by Ferm Living in collaboration with desgin studio Regular Company. The portable light is defined by three simple geometric shapes, which all feature a curvature for a smooth and pleasing silhouette. The integrated LED source sits beautifully in the lampshade, almost resembling a delicate water drop waiting to fall.

The Meridian portable light is available in four colours, brass, black, cashmere and brushed steel, which all add an elegant touch to any interior. The lamp also features a touch dimmer and can last for 12 hours when used on the brightest light intensity. The Meridian can be easily carried by the slimline, curved stem and can be used in a wide variety of settings for a warm ambience.