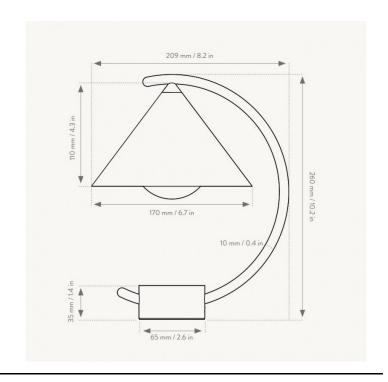

#### PRODUCT SPECIFICATION

Light Source: 2W, 2700K, 180 lumens

IP Code: 20

**Dimming:** Integrated dimmer on the product

Dimensions: Ø17cm shade

11cm shade height 26cm height Ø6.5cm base

150cm charger cable length