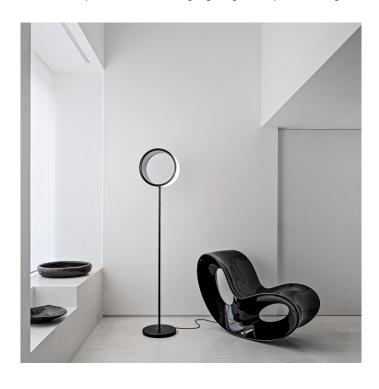

### **Lost LED Floor Lamp by Magis**

Designed by studio BrogliatoTraverso, the Lost floor lamp embodies the ethos of Alberto Brogliato and Federico Traverso, the two designers that founded the company in 2014. Working with their "no time, no space" design approach, the designers strive to create products that can exist in any space or time by using essential ideas and forms.

The Lost floor light strips away the complicated lampshade, featuring a simple round shade that has an innovative LED light source on the outside of the structure. The middle void of the shade becomes the focal point, framing your setting and creating a minimalist aesthetic. The floor lamp can be cleverly dimmed by placing your hand in the middle of the lampshade and the classic black finish means it can slip into any design scheme. Available in a small or large size.