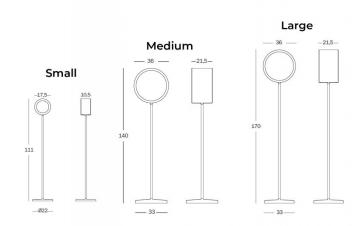

Dimensions: Small:

Ø17.5cm shade 111cm height Ø22cm base

#### Medium:

Ø36cm shade 140cm height Ø33cm base

#### Large:

Ø36cm shade 170cm height Ø33cm base

200cm cable length