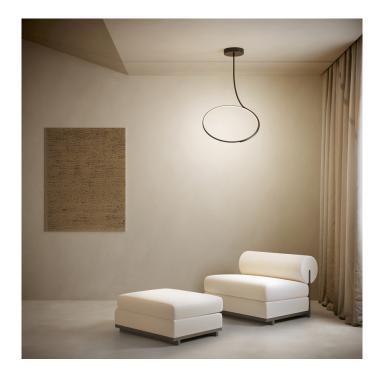

## Poise Ceiling LED Light by KDLN

David

Village Lighting

The Poise ceiling light is part of the <u>KDLN Poise collection</u>, a range designed by Robert Dabi. The ceiling lamp is defined by a slimline circle that can be easily manipulated as the curved arm is flexible. You can move the circle from side to side to create the light flow and aesthetic you wish.

The Poise ceiling lamp is available in black, a simple finish that creates a contemporary look in any space. The ceiling light can be used alone or in multiple and can thrive in homes, offices, commercial settings and hospitality venues. A unique and interactive light fitting, the Poise is a ground-breaking and awardwinning design.