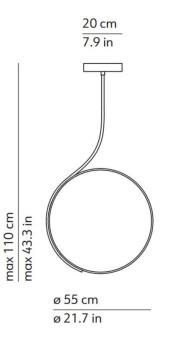

#### PRODUCT SPECIFICATION

20

Light Source: 28W, 2700K, 3600 Lumens

IP Code:

**Dimming:** Dimmable via mains phase dimming.

Dimensions: Shade: Ø55cm Ceiling Canopy: Ø20cm Maximum Drop: 110cm