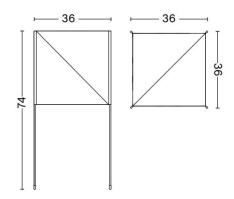

## PRODUCT SPECIFICATION

Light Source: 1 x Max 15W E27 LED (Excluded)

IP Code: 20

**Dimming:** In-line on/off switch included on cable.

Dimensions: Height: 74cm

Width: 36cm Depth: 36cm

Cable Length: 250cm

For all sales and technical enquiries, please contact: