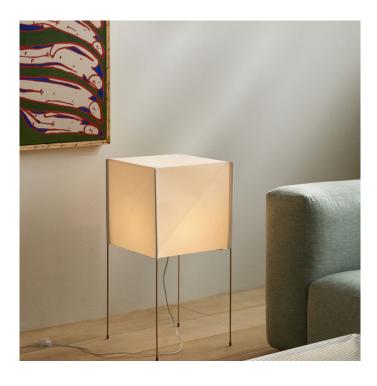

## **HAY Paper Cube Floor Lamp**

The Paper Cube floor lamp was designed by Bertjan Pots, a designer based in Rotterdam who created this simple design after being inspired by an ancient Japanese paper folding technique. The paper shade paired with the wooden base creates an authentic natural aesthetic that provides a calming atmosphere. With an easy-to-assemble design, this floor lamp allows the user to fold the recycled bottle paper to create the lamp.

Place the Paper Cube floor lamp in your living or dining space to bring a natural touch to your room. This lamp would be ideal for creating a tranquil and calming space as the light is beautifully diffused through the paper shade.