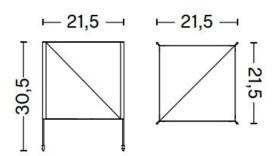

## PRODUCT SPECIFICATION

Light Source: 1 x Max 8W E14 LED (Excluded)

IP Code: 20

**Dimming:** In-line on/off switch included on cable.

Dimensions: Height: 30.5cm

Width: 21.5 Depth: 21.5

Cable Length: 240cm

For all sales and technical enquiries, please contact: