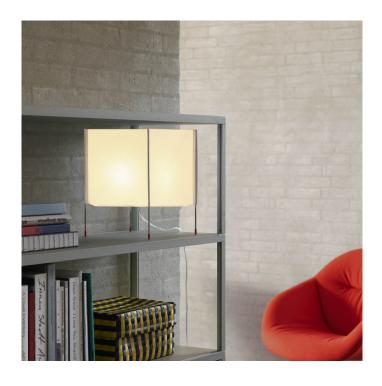

## **HAY Paper Cube Table Lamp**

Designed by Bertjan Pot, the Paper Cube table lamp is an elegant and simple table lamp that emits a calming diffused light into your space. With the delicate structure and illuminated Japanese paper shade, the Paper Cube is a design that embodies the therapeutic nature of the Japanese paper folding technique. The easy-to-assemble design features four wooden legs and expertly folded paper made from recycled bottles.

This oragani-inspired design is ideal for those tranquil places in your home that need an ambient glow. The paper shade creates a glare-free diffused light perfect for a bedside, shelf or windowsill.