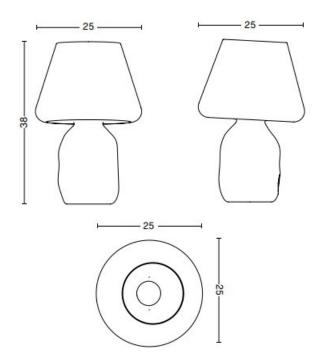

#### PRODUCT SPECIFICATION

Light Source: 1 x Max 15W E27 LED (excluded)

IP Code: 20

**Dimming:** In line on/off switch included on cable.

Dimensions: Height: 38cm

Width: 25cm Depth: 25cm

For all sales and technical enquiries, please contact: