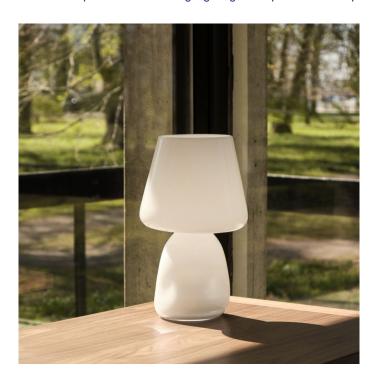

## **HAY Apollo Table Lamp**

The Apollo table lamp is a stunning and organic expression of opal glass and how it can be molded and illuminated to form these elegant table lamps. Studio 0405 describes the opal glass formation as 'creating a distinct tulip-formed silhouette, each base is slightly different in size and shape, bringing a unique, one-of-akind quality to every product'. The opal glass also adds a warming and calming touch to your space as the opal glass creates an ambient glow when illuminated.

Ideal for bedside tables, workspaces, windowsills, and anywhere in need of a simple designer touch. The Apollo table is a versatile and minimalist table lamp perfect for any home or commercial space.