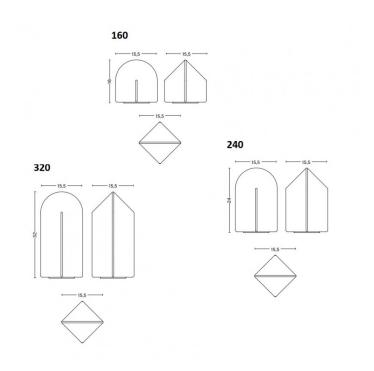

### PRODUCT SPECIFICATION

Light Source: 5W, 2800K, 150 Lumens

IP Code: 20

**Dimming:** In line Dimmer included on cable.

Dimensions: 160:

Height: 16cm Width: 15.5cm Depth: 15.5cm

240:

Height: 24cm Width: 15.5cm Depth: 15.5cm

320:

Height: 32cm Width: 15.5cm Depth: 15.5cm

Cable Length: 200cm