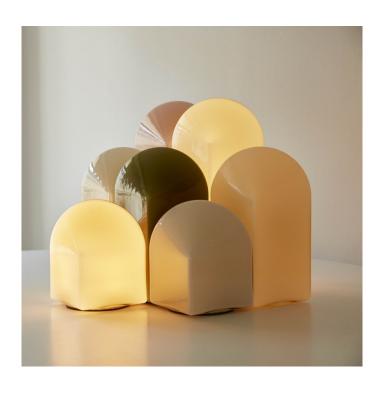

### **HAY Parade LED Table Lamp**

The Parade by HAY was designed by husband and wife duo Viola Heyn-Johnsen and Jonas Trampedach, Danish designers who aimed to create an ambient light source with a sculptural quality. Consisting of a square base and arched top in coloured glass, the Parade LED table lamp changes its expression as the lamp is turned to different angles. The stunning sculptured hand-blown glass table lamp is called Parade due to the 'ability to command attention when several lamps are positioned together like a formation in a parade, where the square lines fit can fit together in a tessellated pattern'.

Equally appealing switched off as they are switched on, these elegant table lamps come in an array of colours and sizes for you to create your own personal arrangement. With a three-step dimmer, the Parade emits a gentle ambient glow as it provides a calming atmosphere. The beauty of the handmade glass is illuminated by the integrated LED light within and showcases every detail of this high-quality stylish material.