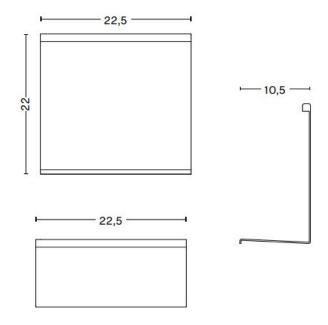

#### PRODUCT SPECIFICATION

Light Source: 8W, 2800K, 360 Lumens

IP Code: 20

**Dimming:** In line Dimmer included on cable.

Dimensions: Height: 22cm

Width: 22.5cm Depth: 10.5cm Cable Length: 200cm

For all sales and technical enquiries, please contact: