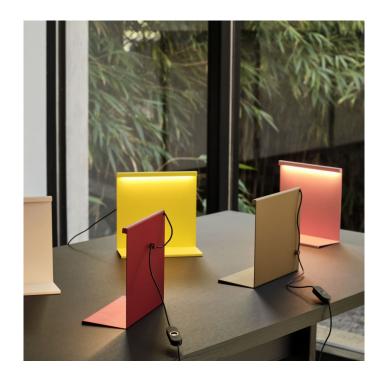

## **HAY LBM LED Table Lamp**

The LBM table lamp design was inspired by Luis Barragán Morfín, a Mexican architect known for his use of geometry, colour, and light. The LBM aims to replicate how Luis Barragán Morfín designs cast shadows to create colour and dimension. The folded vertical steel sheet creates an indirect downward ambient glow. This provides a calming atmosphere anywhere in your home.

The wide range of finishes available add a pop of bold colour and brightness to a space. The simple integrated LED is controlled by a 3-step dimmer included on the cable that makes it easy to control the intensity of the lumens. By keeping the design simple, this 'clutter-free' table lamp allows you to bring an understated designer touch to your home or commercial space.