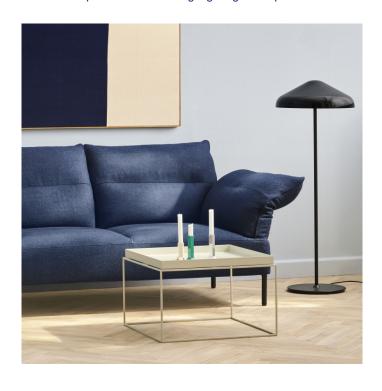

## **HAY Pao Steel Floor Lamp**

The Pao Steel floor lamp was designed by Naoto Fukasawa a minimalist Japanese designer who designed the Pao collection after being inspired by the soft, glowing shape of traditional Mongolian Pao tents illuminated at night-time. Fukasawa aimed to replicate the warmth and friendliness of the tents through the simple shape of the shade and the beautifully diffused light that it emits.

The high gloss grey, white and black finishes add a minimal monochrome aesthetic to your space whilst the sturdy steel structure brings an industrial style. Ideal for homes and commercial spaces, this simple and modern design provides a glare-free indirect light that will bring a warming atmosphere to your space.