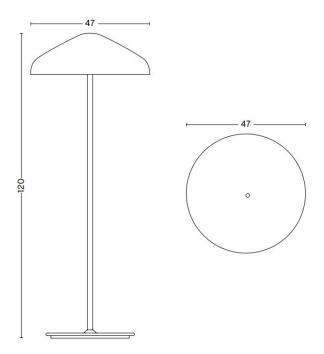

#### PRODUCT SPECIFICATION

Light Source: 2 x Max 13W E27 LED (Excluded)

IP Code: 20

**Dimming:** In-line on/off switch included on cable.

Dimensions: Height: 120cm

Shade: Ø47cm Cable Length: 270cm

For all sales and technical enquiries, please contact: