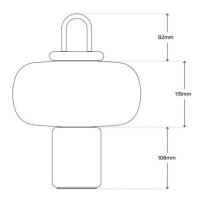

### **PRODUCT SPECIFICATION**

astep®

LA10639

Light Source:5W, 2200K, 400 lumensIP Code:20Dimming:Integrated dimmer on the product.Dimensions:Ø22.4cm shade<br/>30.5cm height