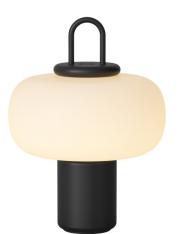

# Nox LED Portable Table Lamp by Astep

Named after the Latin word for night, the Nox portable lamp brings light to the darkness in a handy and versatile way. Designed by Alfredo Häberli, the table light features a beautifully round glass lampshade which is supported by an aluminium base and features a slim handle. The handle allows the user to carry the lamp wherever they wish, being the perfect companion in the dark.

The Nox portable table light features a dimmer switch on the top of the shade, so you can have a bright reading light or a cosy and warm relaxing light. The portable lamp looks particularly stunning on bedside tables and side tables but can be placed wherever you want for an atmospheric glow. This innovative and playful light will add a touch of style to any setting.