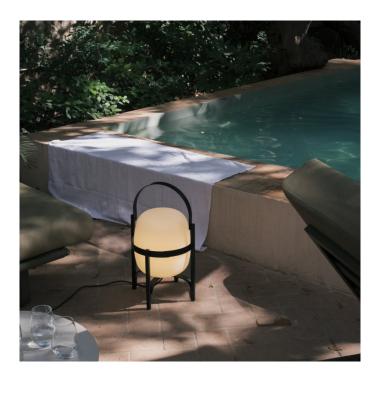

## Santa & Cole Cesta Exterior Table Lamp

The Cesta Exterior is inspired by traditional lanterns used on the coast to illuminate the homes and beaches with a gentle and warming light. This new outdoor version of the Cesta table lamp features a simple and elegant black or olive green metallic frame that allows you to carry this lantern and place it wherever light is needed. The opal white lampshade beautifully diffuses light to create a glare-free, indirect, and soft light that will provide a calming atmosphere indoors or out.

With an integrated on/off switch underneath the shade, this Santa & Cole Exterior light stays simple whilst also bringing a lighting solution to your indoor and outdoor spaces. The Cesta Exterior is the newest addition to the iconic Miguel Mila collection and demonstrates the versatility of the Cesta design.