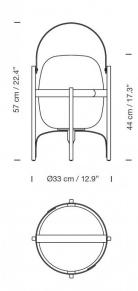

#### PRODUCT SPECIFICATION

Light Source: 1 x Max 3.4W E27 LED (included)

IP Code: 65

**Dimming:** Integrated on/off switch on the product.

Dimensions: Width: 33cm

Lamp Height: 44cm Max Height: 57cm Cable Length: 400cm