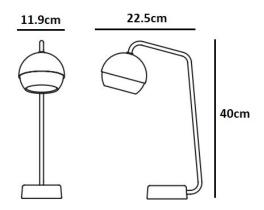

#### **PRODUCT SPECIFICATION**

20

Light Source: 1 x max 5W LED GU9 (excluded)

IP Code:

**Dimming:** In line on/off switch included on the cable.

Dimensions: 40cm height 22.5cm depth 11.9cm width 200cm cable length