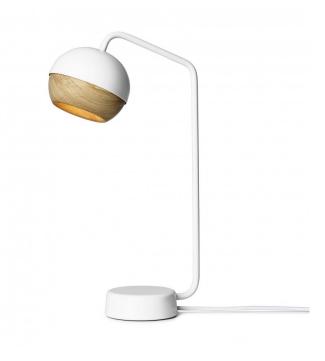

## Mater Ray Table Lamp

The Ray table lamp by Mater is a simplistic Scandinavian design that combines both steel and oak to create a minimalist and functional table lamp. The functionality of this lamp comes from the ingenuity of the design. The oak globe-shaped shade uses a magnet to hold it inside the steel dome-shaped shade. This allows the user to move and adjust the shade to direct the beam of light wherever it is needed.

Available in a black or white finish, the steel structure paired with the soft oak shade creates a soft appearance ideal for a desk space or bedside table.