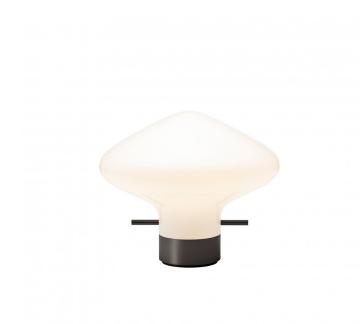

## Repose Table Lamp by LYFA

The Repose table lamp was designed by GamFratesi, a design studio founded by the Danish architect Stine Gam and Italian architect Enrico Fratesi. The duo bring their unique backgrounds and references to produce pieces that celebrate contrasts whilst renewing traditional design forms and ideas. This is seen in the Repose table light, an elegant fixture that benefits from an opal glass shade paired with a metal base.

The table lamp has an interesting silhouette, with an organic shaped lampshade that features a metal rod through the bottom. The contrast in shapes creates a modern look that is both graceful and refined. Available in a brass or black colour finish, the light bulb is concealed by the glass for a warm diffusion, perfect for creating a cosy atmosphere in many settings.