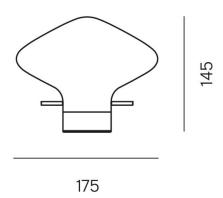

#### PRODUCT SPECIFICATION

Light Source: 1 x max 40W G9 (excluded)

IP Code: 20

**Dimming:** In line on/off switch included on cable

Dimensions: Ø17.5cm shade

14.5cm height 300cm cable length

For all sales and technical enquiries, please contact: