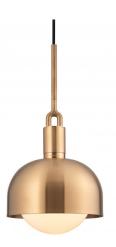

## Forked Shade + Globe Pendant Light by Buster + Punch

The Forked Shade + Globe pendant combines the beautiful designs of the Forked Shade and Forked Globe, featuring a glass diffuser encased by a metal lampshade. The range is defined by a stylish metal fork that supports the lampshade for a steady and straight suspension. This fork feature then contrasts with the smooth finish of the lampshade creating a juxtaposition between elegant and industrial aesthetics.

The Forked Shade + Globe pendant lamp is available in a medium or large size and with the choice between an opal glass or smoked glass diffuser. These can then pair with either a steel, brass, gun metal or burnt steel metal shade, with all finishes adding a unique and interesting look to any interior. The pendant emits a soft glow that is diffused and can be dimmed to provide either a functional illumination or ambient illumination. Truly the best of British design, this pendant light will look contemporary and stunning in any setting.