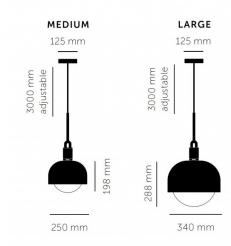

#### PRODUCT SPECIFICATION

Light Source: 1 x Max 5W E27 LED (included)

IP Code: 20

**Dimming:** Dimmable via trailing edge dimming.

**Dimensions: Medium:** 

Ø25cm

Height: 19.8cm

Large: Ø34cm Height: 28.8cm

Ceiling Canopy: Ø12.5cm Cable Length: 300cm