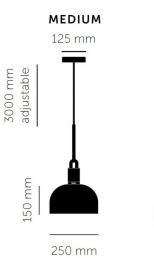

### PRODUCT SPECIFICATION

Light Source: 1 x Max 5W E27 LED (included)

IP Code: 20

**Dimming:** Dimmable using trailing edge dimming.

**Dimensions: Medium:** 

Ø25cm Height: 15cm

Large: Ø34cm Height: 20.5cm

Ceiling Canopy: Ø12.5cm Cable Length: 300cm