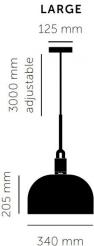

### PRODUCT SPECIFICATION

Light Source: 1 x Max 5W E27 LED (included)

IP Code: 20

**Dimming:** Dimmable using trailing edge dimming.

**Dimensions: Medium:** 

Ø25cm Height: 15cm

Large: Ø34cm Height: 20.5cm

Ceiling Canopy: Ø12.5cm Cable Length: 300cm