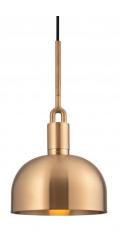

## Forked Shade Pendant Light by Buster + Punch

A part of the <u>Buster + Punch Forked collection</u>, the Forked Shade pendant embodies the best of British design, featuring a beautifully industrial look and a sleek metal shade. The pendant boasts a classic hemispherical silhouette which is contemporised with a two-pronged fork that holds the lampshade still and steady. The combination of the fork and the shade creates a stunning contrasting aesthetic, combining old and new design ideas.

The Forked Shade pendant lamp is available in a brass, burnt steel or steel colour finish, with each colour adding a unique perspective to your interior. You can also choose between a medium or large size so you can always mix and match between options to create a contrasting light display. Emitting a downward directed light, this pendant lamp is best used over tables and surfaces or as a main focal light.