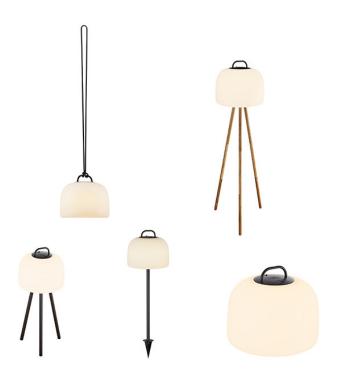

# **Kettle To Go LED Multi-functional Lamp by Nordlux**

The Kettle To Go is a versatile and useful light, with endless possibilities at your disposal. The multi-use lamp is made from plastic, with an IP rating of 65 so you can use it outside and inside. The shade has a bottom that allows for the application of an accessory, transforming from a portable light into a table lamp, floor lamp, or garden spike.

The Kettle To Go is available in two sizes, Kettle 22 and Kettle 36, and can be bought as a portable/suspension lamp, garden spike, table lamp or floor lamp. The portable/suspension comes with a cord so you can beautifully hang the portable light from terraces or trees. The garden spike comes with a 51cm high spike for application into the ground and the table and floor lamps come with a tripod in a black metal or wood finish.

Your purchase includes a Kettle To Go and an accessory if choosing a garden spike, table lamp or floor lamp. To purchase just an accessory for your Kettle To Go please contact us.