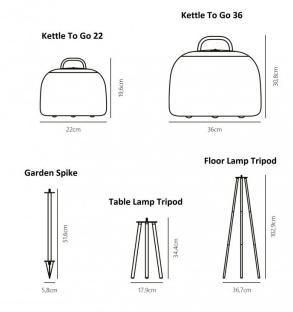

### **PRODUCT SPECIFICATION**

Light Source: Kettle To Go 22 - 4.8W, 2700K, 300 Lumens

Kettle To Go 36 - 6.8W, 2700K, 450 Lumens

IP Code: 65

**Dimming:** Integrated dimmer on the product.

Dimensions: Kettle To Go 22 - Ø22cm, Height: 19.6cm

Kettle To Go 36 - Ø36cm, Height: 30.8cm

**Garden Spike** - Ø5.8cm, Height: 51.6cm **Table Lamp Tripod** - Ø17.9cm, Height: 34.4cm **Floor Lamp Tripod** - Ø36.7cm, Height: 102.9cm