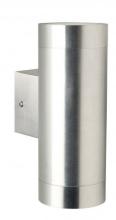

# Tin Maxi Outdoor Wall Light by Nordlux

The Nordlux Tin Maxi outdoor wall light is the perfect solution for outdoor spaces, featuring a slimline metal design and two light sources. The wall light has a cylindrical structure which sits subtly on a slender wall base for an effective and helpful illumination. The Tin Maxi is double ended so provides both an upward and downward-directed glow.

The Tin Maxi outdoor wall lamp is available in a galvanized steel, aluminium, white or black colour finish so you can find the right look for your exterior. The wall lamp is best used in driveways, gardens, patios, terraces and front doors to aid navigation in the dark. Suitable for homes, commercial spaces and big projects.