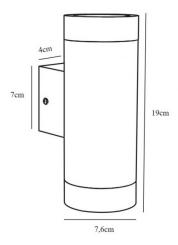

### PRODUCT SPECIFICATION

Light Source: 2 x Max 35W GU10 (excluded)

IP Code: 54

**Dimming:** Dimmable via mains phase dimming.

Dimensions: Ø7.6cm

Height: 19cm

Wall Base Height: 7cm Wall Base Length: 4cm

For all sales and technical enquiries, please contact: