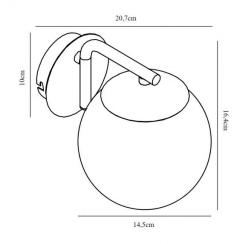

#### **PRODUCT SPECIFICATION**

20

Light Source: 1 x Max 40W E14 (excluded)

IP Code:

Dimming: In line on/off switch included on cable.

Dimensions: Shade: Ø14.5cm Height: 16.4cm Depth: 20.7cm Wall Base: Ø10cm Cable Length: 200cm