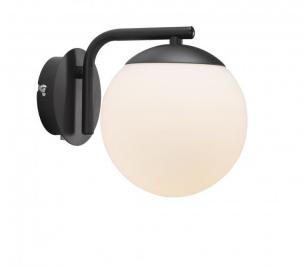

### **Grant Wall Light by Nordlux**

The Grant wall light is the perfect combination of current and classic ideals, featuring an on-trend glass sphere and a simple curved metal structure. The opal white glass creates an elegant aesthetic, whilst the metal structure provides a modern touch with a dramatic contrast between materials. The shade conceals the light bulb, creating a diffused illumination that is soft and ambient.

David

Village Lig<u>hting</u>

The Grant wall lamp comes in either a brass or black colour finish and has a small size, perfect for use in multiple for large spaces or alone in smaller spaces. The wall lamp can be used to create a warm atmosphere as well as providing a useful glow in your interior. Use in many types of settings for a refined and graceful look.