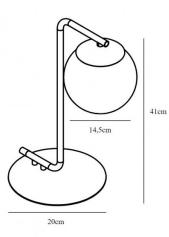

#### **PRODUCT SPECIFICATION**

20

Light Source: 1 x Max 40W E14 (excluded)

IP Code:

**Dimming:** In line on/off switch included on cable.

Dimensions: Shade: Ø14.5cm Height: 41cm Base: Ø20cm Cable Length: 180cm