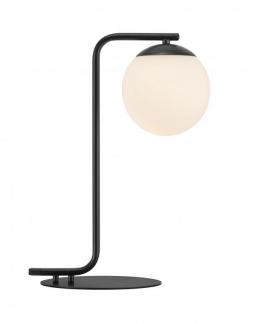

## **Grant Table Lamp by Nordlux**

The Grant table lamp has a beautiful curved metal stem paired with a spherical glass lampshade. The stunning opal white orb sits delicately at the end of the stem, almost resembling something out of nature as it hangs gracefully. The metal structure also adds modernity to the design, creating a robust and strong look, contrasting with the graceful globe.

The Grant table light is available with either a brass or black colour finish and provides a warm and diffused glow. The illumination fills the room and can act as an effective atmospheric light, whether used by a chair in your lounge or on a dressing table in your bedroom. Suitable for a wide variety of settings, this table lamp will bring a touch of elegance and refinement to your interior.