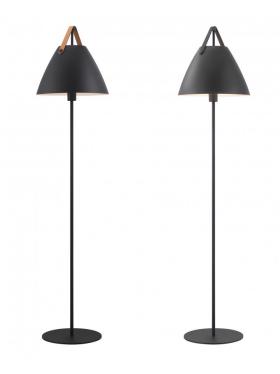

## Design For The People Strap Floor Lamp

The Strap floor lamp is the epitome of Scandinavian design, featuring a simple coned lampshade and sleek structure. The shade features a leather strap which adds a touch of modernity to an otherwise classic silhouette. The combination of metal and leather also creates an interesting aesthetic as contrasting materials work together to produce an interactive experience.

The Strap floor light comes with both a black and a brown strap in the purchase, allowing you to choose or even swap between the two depending on the look and style you want. The floor lamp also comes in either a black or white colour finish, with both being a universal colour that can fit into any design scheme. Use as an effective ambient light in lounges, bedrooms and more in any setting.