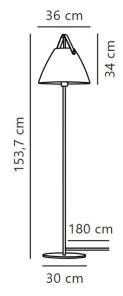

#### PRODUCT SPECIFICATION

Light Source: 1 x Max 40W E27 (excluded)

IP Code: 20

**Dimming:** Integrated on/off switch on the product.

Dimensions: Shade: Ø36cm

Shade Height: 34cm Height: 153.7cm Base: Ø30cm Cable Length: 180cm