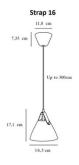

IP Code: 20

**Dimming:** Dimmable via mains phase dimming **Dimensions: Strap 16** - Ø16.5cm, Height: 17.1cm

**Strap 27** - Ø27cm, Height: 27cm **Strap 36** - Ø36cm, Height: 37cm **Strap 48** - Ø48cm, Height: 48cm

Ceiling Canopy: Ø11.8cm Ceiling Canopy Height: 7.35cm Max Cable Length: 300cm