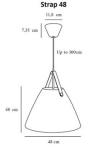

IP Code: 20

**Dimming:** Dimmable via mains phase dimming **Dimensions: Strap 16** - Ø16.5cm, Height: 17.1cm

**Strap 27** - Ø27cm, Height: 27cm **Strap 36** - Ø36cm, Height: 37cm **Strap 48** - Ø48cm, Height: 48cm

Ceiling Canopy: Ø11.8cm Ceiling Canopy Height: 7.35cm Max Cable Length: 300cm