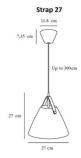

IP Code: 20

**Dimming:** Dimmable via mains phase dimming **Dimensions: Strap 16** - Ø16.5cm, Height: 17.1cm

**Strap 27** - Ø27cm, Height: 27cm **Strap 36** - Ø36cm, Height: 37cm **Strap 48** - Ø48cm, Height: 48cm

Ceiling Canopy: Ø11.8cm Ceiling Canopy Height: 7.35cm Max Cable Length: 300cm