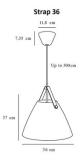

IP Code: 20

**Dimming:** Dimmable via mains phase dimming **Dimensions: Strap 16** - Ø16.5cm, Height: 17.1cm

**Strap 27** - Ø27cm, Height: 27cm **Strap 36** - Ø36cm, Height: 37cm **Strap 48** - Ø48cm, Height: 48cm

Ceiling Canopy: Ø11.8cm Ceiling Canopy Height: 7.35cm Max Cable Length: 300cm