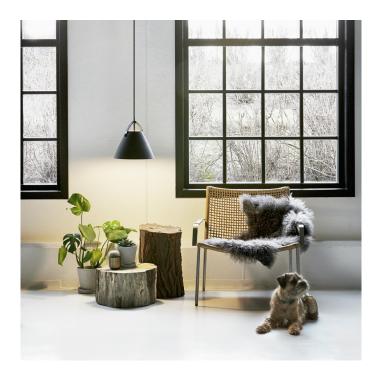

## Design For The People Strap Pendant Light

Designed by Bjørn + Balle, the Strap pendant light is an award-winning design, winning the Red Dot Design Award in 2017. The pendant is defined by the meeting of classic and industrial, featuring a conical lampshade that is paired with a sleek leather strap. The shade has clean lines that are typical of Nordic design and the strap adds a touch of rawness to create an interesting aesthetic.

The Strap pendant lamp is available in five sizes and in four different colour finishes, black, opal white, beige and white. The pendant also comes with two straps that are black and brown included in the purchase, so you can choose the right colour for your space or even swap between the two as tastes change. The pendant lamp is best used over tables and surfaces as it emits a downward directed light that is effective and spreads out.