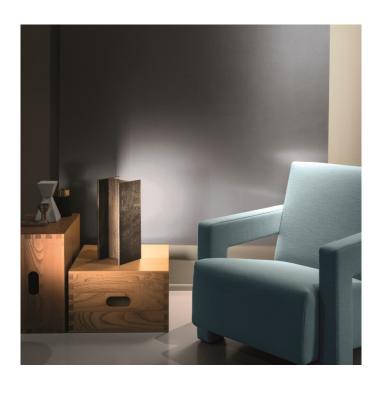

# Nemo Lighting Mais Plus Que Cela Je Ne Peux Pas LED Lamp

The Mais Plus Que Cela Je Ne Peux Pas lamp by Nemo Lighting was created after the designer, Rudy Ricciotti, was inspired by the beauty of industrial waste. These steel bars are crafted in the traditional way so that each and every product is unique. From the markings to the subtle details, the steel can create the most stunning natural designs that are the main feature of this lamp.

The light source is placed inside one side of the bar and provides a gentle indirect light when faced towards a wall. The simple LED strip attached to the steel creates a beautiful contrast between the hardy steel metal and the soft light. This industrial aesthetic has become a trend within interior design and this Nemo Lighting Mais Plus Que Cela Je Ne Peux Pas is the ideal way of bringing the industrial trend to your home. Place this lamp on the floor or on a table or shelf, it's sturdy nature allows it to be placed in multiple areas of your space.