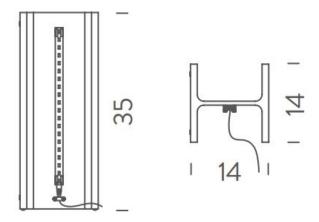

#### PRODUCT SPECIFICATION

Light Source: 10W, 2700K, 550 lumen

IP Code: 40

**Dimming:** In line dimmer on the cable.

Dimensions: 35cm length

14cm height 14cm width

270cm cable length