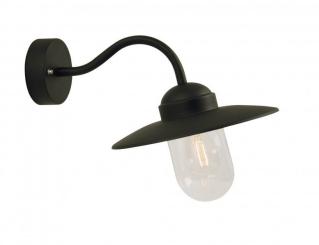

### Nordlux Luxembourg Outdoor Wall Light

SOURCE: https://www.davidvillagelighting.co.uk/product/Nordlux-Luxembourg-Outdoor-Wall-Light/10000608

# Luxembourg Outdoor Wall Light by Nordlux

The Luxembourg wall light features a classic silhouette, having a glass round diffuser and a curved metal structure. The light bulb sits exposed in the glass shade, being reminiscent of old lanterns and streetlights. The shade then becomes a glowing beacon when switched on, lighting up dark outdoor areas.

The Luxembourg wall lamp is available in a copper, rusty steel, black or galvanised steel colour finish and is suitable for outdoor use. Use this wall light as a lovely welcome home light in front of your doorway or use on your patio to keep the party going late into the night.