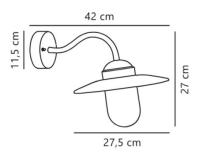

#### **PRODUCT SPECIFICATION**

Light Source: 1 x Max 60W E27 (excluded)

IP Code: 54

**Dimming:** Dimmable via mains phase dimming.

Dimensions: Shade: Ø27.5cm Height: 27cm Depth: 42cm Wall Base: Ø11.5cm