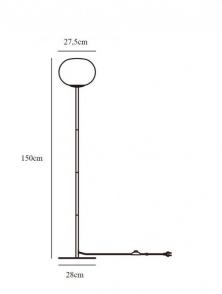

#### PRODUCT SPECIFICATION

Light Source: 1 x Max 25W E27 (excluded)

IP Code: 20

**Dimming:** In line on/off switch included on cable.

Dimensions: Shade: Ø27.5cm

Height: 150cm Base: Ø28cm

Cable Length: 150cm