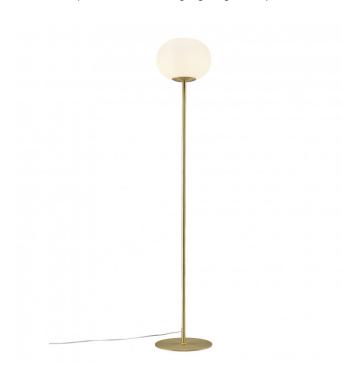

## **Alton Floor Lamp by Nordlux**

The Alton floor lamp is a beautiful example of Nordic minimalism, made from a combination of glass and metal. The glass shade has a gorgeous round silhouette, adding an organic and natural shape to your interior. The metal stem and base are sleek and simple in nature, taking up minimal space.

The Alton floor light is available in either an opal white glass shade paired with a brass base or a smoked black glass shade paired with a black base. The opal white version lends a more traditional feel with a diffused glow, whereas the smoked black version lends a more contemporary look with an exposed light bulb. Perfect for a wide variety of settings including homes, hospitality venues and projects.